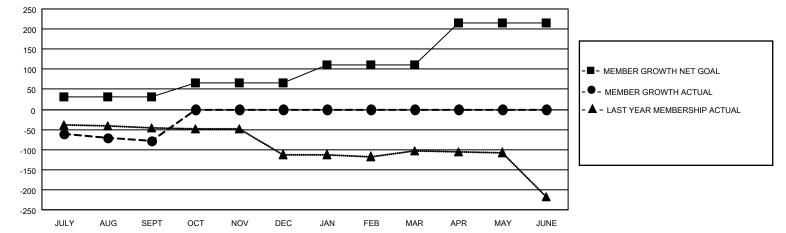

## GAT MONTHLY MEMBERSHIP PROGRESS REPORT

**Multiple District 36** 

Results as of: 9/30/2020

LOCATION: OREGON

| Clubs                 |               |           |               | Members               |                           |                         |                                                    |  |  |
|-----------------------|---------------|-----------|---------------|-----------------------|---------------------------|-------------------------|----------------------------------------------------|--|--|
| RESULTS FOR 2020-2021 |               |           |               | RESULTS FOR 2020-2021 |                           |                         |                                                    |  |  |
| QUARTER               | NEW CLUB GOAL | NEW CLUBS | DROPPED CLUBS | QUARTER               | MEMBER GROWTH NET<br>GOAL | MEMBER GROWTH<br>ACTUAL | DROPPED<br>MEMBERS ACTUAL<br>(including transfers) |  |  |
| JULY/AUG/SEPT         | 1             | 0         | 1             | JULY/AUG/SEF          | ът 30                     | 71                      | 117                                                |  |  |
| OCT/NOV/DEC           | 1             | 0         | 0             | OCT/NOV/DEC           | 35                        | 0                       | 0                                                  |  |  |
| JAN/FEB/MAR           | 1             | 0         | 0             | JAN/FEB/MAR           | 45                        | 0                       | 0                                                  |  |  |
| APR/MAY/JUNE          | 1             | 0         | 0             | APR/MAY/JUN           | E 105                     | 0                       | 0                                                  |  |  |