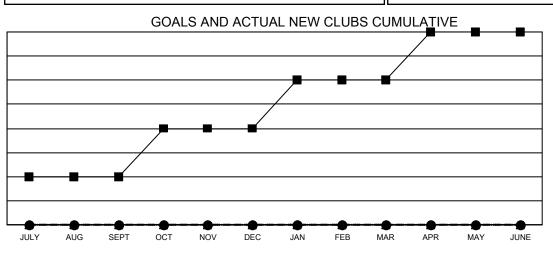

## GAT MONTHLY MEMBERSHIP PROGRESS REPORT

**Multiple District 36** 

Results as of: 9/30/2020

LOCATION: OREGON

| Clubs                 |               |           |               | Members               |                           |                         |                                                    |  |  |
|-----------------------|---------------|-----------|---------------|-----------------------|---------------------------|-------------------------|----------------------------------------------------|--|--|
| RESULTS FOR 2020-2021 |               |           |               | RESULTS FOR 2020-2021 |                           |                         |                                                    |  |  |
| QUARTER               | NEW CLUB GOAL | NEW CLUBS | DROPPED CLUBS | QUARTER               | MEMBER GROWTH NET<br>GOAL | MEMBER GROWTH<br>ACTUAL | DROPPED<br>MEMBERS ACTUAL<br>(including transfers) |  |  |
| JULY/AUG/SEPT         | 1             | 0         | 1             | JULY/AUG/SEF          | ът 30                     | 71                      | 117                                                |  |  |
| OCT/NOV/DEC           | 1             | 0         | 0             | OCT/NOV/DEC           | 35                        | 0                       | 0                                                  |  |  |
| JAN/FEB/MAR           | 1             | 0         | 0             | JAN/FEB/MAR           | 45                        | 0                       | 0                                                  |  |  |
| APR/MAY/JUNE          | 1             | 0         | 0             | APR/MAY/JUN           | E 105                     | 0                       | 0                                                  |  |  |